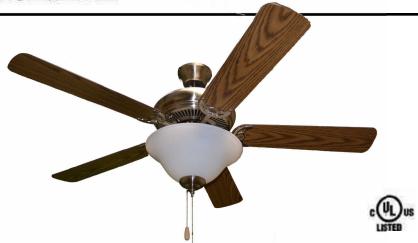

Model #: R552-NK5P+111WH

Size: 52"

MotorSpecs: 153mmx12mm

Finish: NICKEL

Wire Length: 54" Down Road Included: 4"

Blade Pitch: 12 DEGREE

Speeds: 3

Forward/Reverse: YES
CFM High: 4240

Dual Mount Canopy: YES
Light Kit Included: YES

Number of Bulbs: 4 x 40W Glass Finish: White

Location Use: INDOOR ONLY

Energy Star Certified: No

Warranty: Limited Lifetime